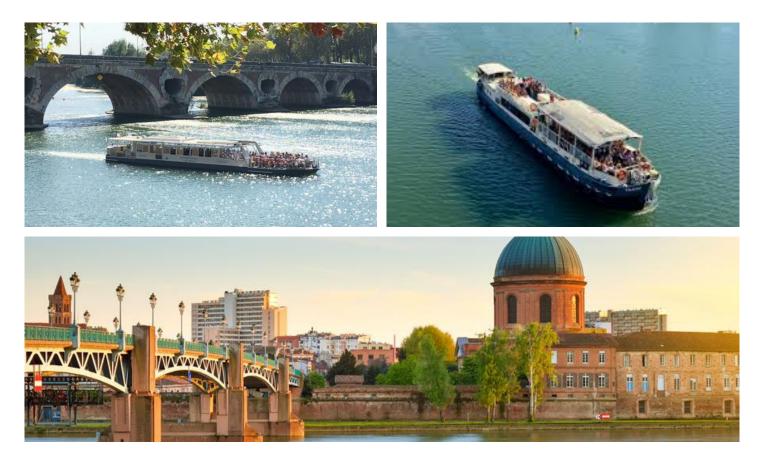

## CRUISE ON THE GARONNE

## DISCOVER TOULOUSE FROM THE GARONNE

## HALF-DAY VISIT - DEPARTURE FROM LA DAURADE SQUARE

The cruise "Ville Rose Summer" allows you to discover the historic heart of Toulouse by boat. It takes around one hour, starting from the Quai de la Daurade the tour takes you under the St Pierre Bridge. From there, you navigate on the Canal de Brienne, miniature replica of the Canal du Midi. You then pass the old Tobacco Factory and get to "Port de l'Embouchure", the junction of the 3 waterways (The Garonne River, the Canal de Brienne and the Canal du Midi). Again on the Garonne you pass under the Pont Neuf to admire Toulouse's most beautiful monuments (L'Hopital La Grave, L'Hôtel Dieu...).