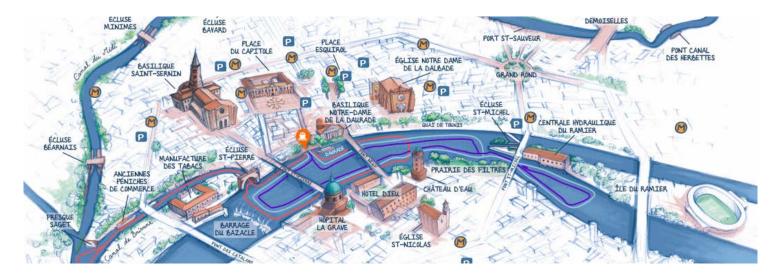

## HALF-DAY VISIT - DEPARTURE FROM LA DAURADE SQUARE

The cruise "Ville Rose Summer" allows you to discover the historic heart of Toulouse by boat. It takes around one hour, starting from the Quai de la Daurade the tour takes you under the St Pierre Bridge. From there, you navigate on the Canal de Brienne, miniature replica of the Canal du Midi. You then pass the old Tobacco Factory and get to "Port de l'Embouchure", the junction of the 3 waterways (The Garonne River, the Canal de Brienne and the Canal du Midi). Again on the Garonne you pass under the Pont Neuf to admire Toulouse's most beautiful monuments (L'Hopital La Grave, L'Hôtel Dieu...).