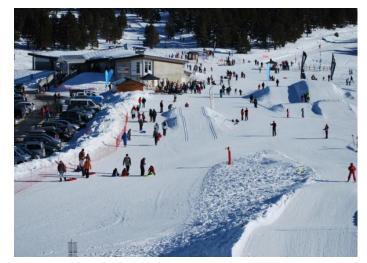

## **BEILLE RESORT**

An enormous plateau at an altitude of more than 1 800 m this exceptional position. It offers a 360° view of all the surrounding mountains and creates an extraordinary sensation of freedom. Lovers of wide-open spaces will feel at home here. 70 km of cross country ski runs pisted and way marked, which now include 4 new runs, the nordic evolution area, served by simple button lift new this year, free learner piste, 30 km of way marked snowshoe routes, in which are found the new pistes of l'ours and soulane, sledge area especially prepared, dog sleigh school piste with angaka base, alpine ski beginner area.