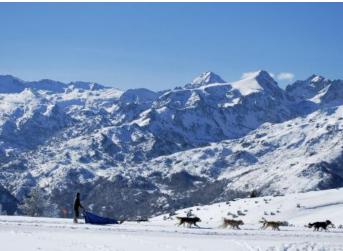

## **BEILLE RESORT**

An enormous plateau at an altitude of more than 1 800 m this exceptional position. It offers a 360° view of all the surrounding mountains and creates an extraordinary sensation of freedom. Lovers of wide-open spaces will feel at home here. 70 km of cross country ski runs pisted and way marked, which now include 4 new runs, the nordic evolution area, served by simple button lift new this year, free learner piste, 30 km of way marked snowshoe routes, in which are found the new pistes of l'ours and soulane, sledge area especially prepared, dog sleigh school piste with angaka base, alpine ski beginner area.